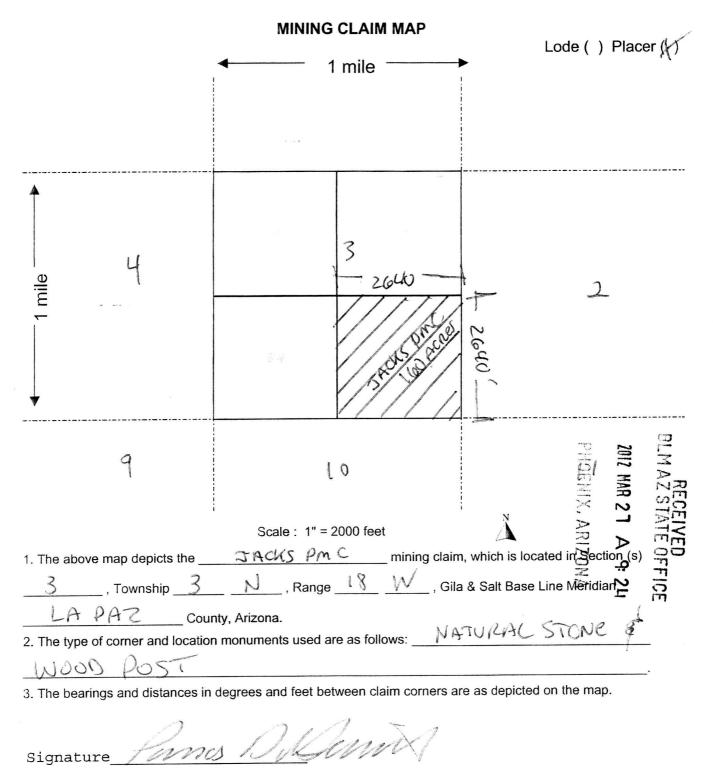

16772 W. Bell Rd. #110-417 Surprise, AZ 85374-9702

AMC414568 Jacks PMC

#### **NOTICE**

Panos D. Gianneotis AMC414568 - AMC414570

Bagdad Hillside LLC Jacks PMC, Plomosa 3, Plomosa 3 Ext

Black Dragon LLC Placer Claims

Ghost Rider Mining LLC

Gold Nugget LLC

Placer Diamond Corporation

ONE NORTH CENTRAL AVE. SUITE 800

PHOENIX, ARIZONA 85004-4427

The three mining claims listed above are 160 acres, 160 acres, and 40 acres respectively. There are eight locators on AMC414568 and AMC414569 (Jacks PMC and Plomosa 3) and two locators on AMC414570 (Plomosa 3 Extension). Panos Gianneotis, Bagdad Hillside LLC, Black Dragon LLC, Ghost Rider Mining LLC, Gold Nugget LLC, Placer Diamond Corporation, Placer Mining Corporation, Plomosa Sand & Gravel LLC are locators on AMC414568 (Jacks PMC) and AMC414569 (Plomosa). Panos Gianneotis and Placer Mining Corporation are the locators on AMC414570 (Plomosa 3 Extension).