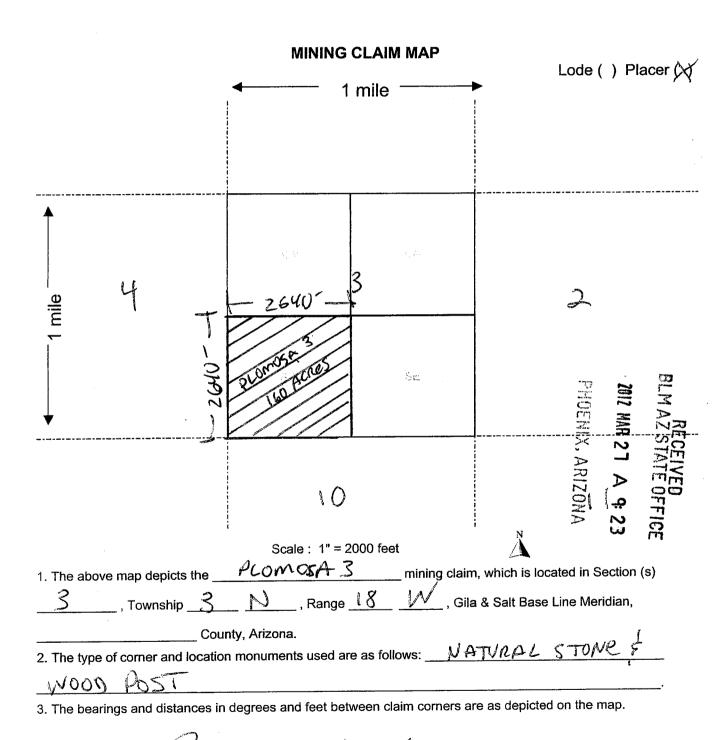

This decision affects those claims shown

SURPRISE, AZ 85374-9702

in the block below.

AMC414569 PLOMOSA 3

#### **NOTICE**

Panos D. Gianneotis AMC414568 - AMC414570

Bagdad Hillside LLC Jacks PMC, Plomosa 3, Plomosa 3 Ext

Black Dragon LLC Placer Claims

Ghost Rider Mining LLC

Gold Nugget LLC

Placer Diamond Corporation

ONE NORTH CENTRAL AVE. SUITE 800

PHOENIX, ARIZONA 85004-4427

The three mining claims listed above are 160 acres, 160 acres, and 40 acres respectively. There are eight locators on AMC414568 and AMC414569 (Jacks PMC and Plomosa 3) and two locators on AMC414570 (Plomosa 3 Extension). Panos Gianneotis, Bagdad Hillside LLC, Black Dragon LLC, Ghost Rider Mining LLC, Gold Nugget LLC, Placer Diamond Corporation, Placer Mining Corporation, Plomosa Sand & Gravel LLC are locators on AMC414568 (Jacks PMC) and AMC414569 (Plomosa). Panos Gianneotis and Placer Mining Corporation are the locators on AMC414570 (Plomosa 3 Extension).