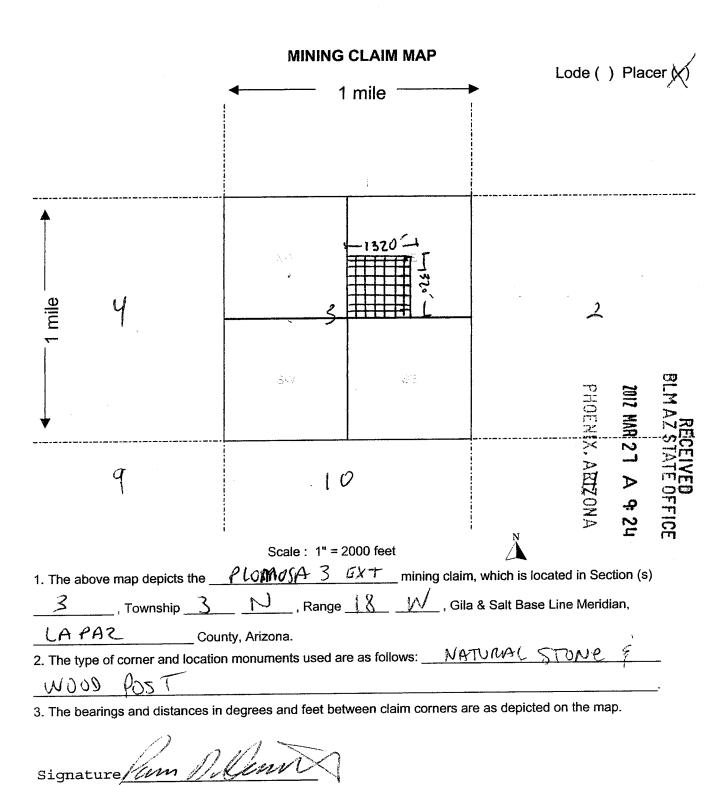

State of Arizona, the Mining Claim known as: PLOMOSA 3 EXT.

AMC # 414570

Township: 3 North Range: 18 West

Section: 3

Quarter Section: S 1/2 SW 1/4 NE 1/4

Grantee(s): PLACER MINING BONANZA, LLC

C/O Ulmer & Berne LLP ATTN: PETER ROME